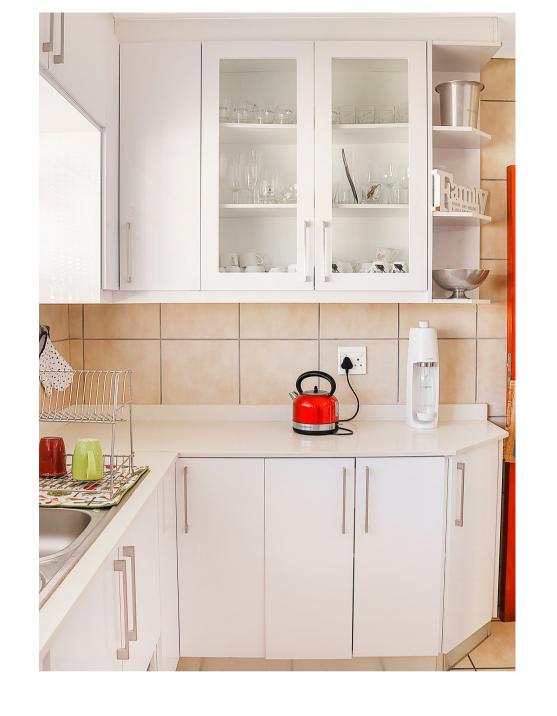

#### HIGHLIGHTS

- General Maintenance (Repairs, Replace, Re-do)
- Built-in Kitchen and Bedroom Cupboards
- Dry Walling
- Pallet Furniture

www.facebook.com/dillincro

LinkedIn- @dillincrowster

dillin.dc@gmail.com / teleios.construction1@gmail.com