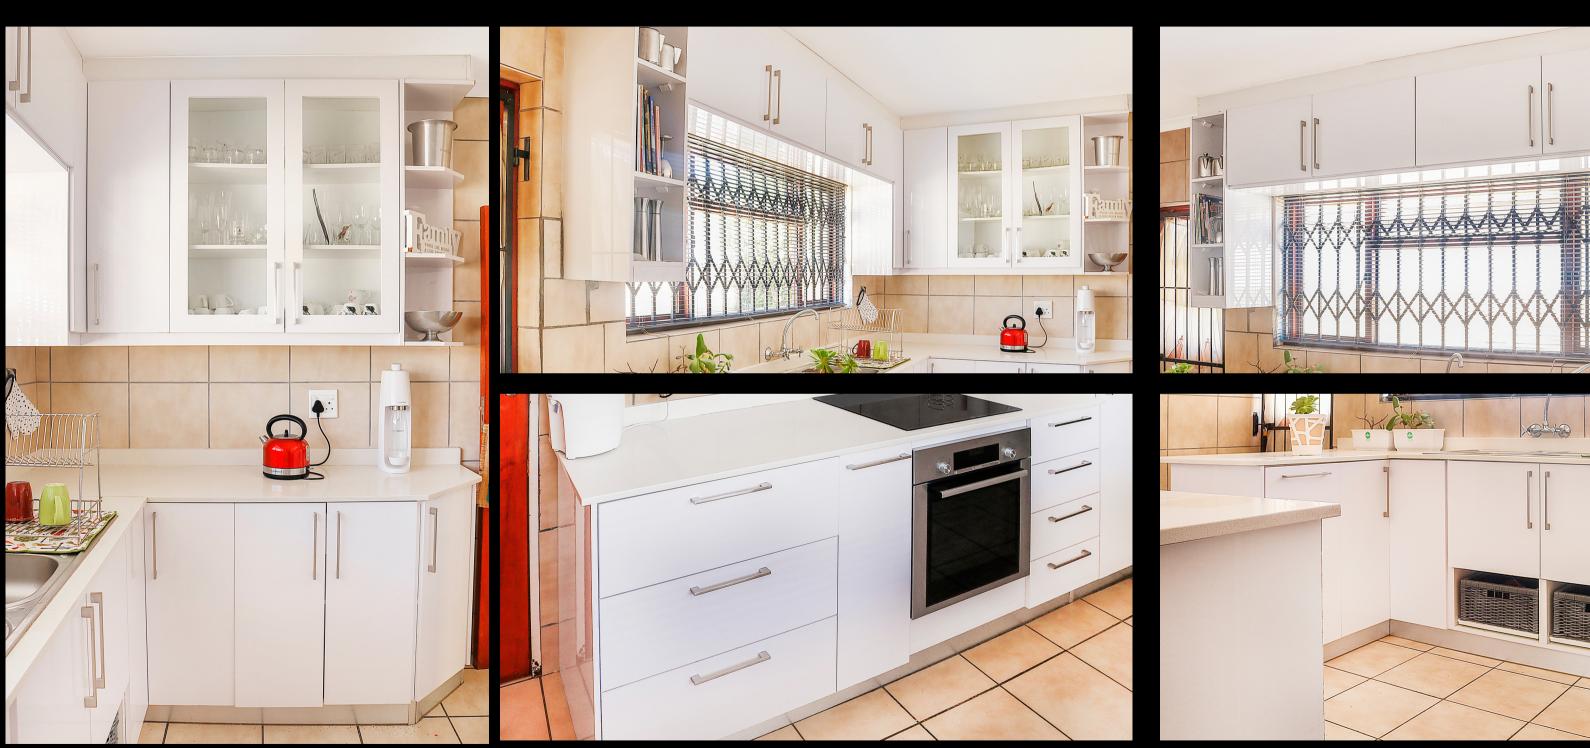

#### HIGHLIGHTS

- General Maintenance (Repairs, Replace, Re-do)
- Built-in Kitchen and Bedroom Cupboards
- Dry Walling
- Pallet Furniture

www.facebook.com/dillincro

LinkedIn- @dillincrowster

dillin.dc@gmail.com / teleios.construction1@gmail.com