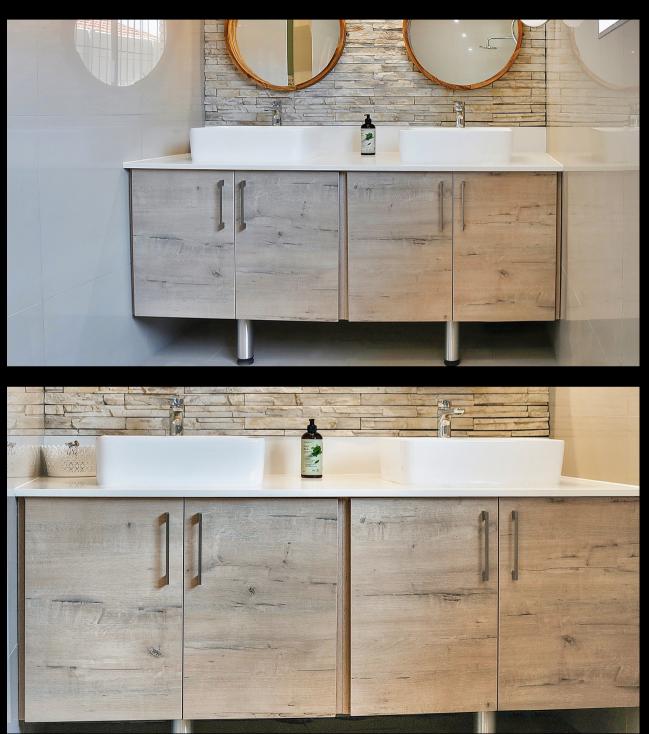

#### HIGHLIGHTS

- General Maintenance (Repairs, Replace, Re-do)
- Built-in Kitchen and Bedroom Cupboards
- Dry Walling
- Pallet Furniture

www.facebook.com/dillincro

LinkedIn- @dillincrowster

dillin.dc@gmail.com / teleios.construction1@gmail.com