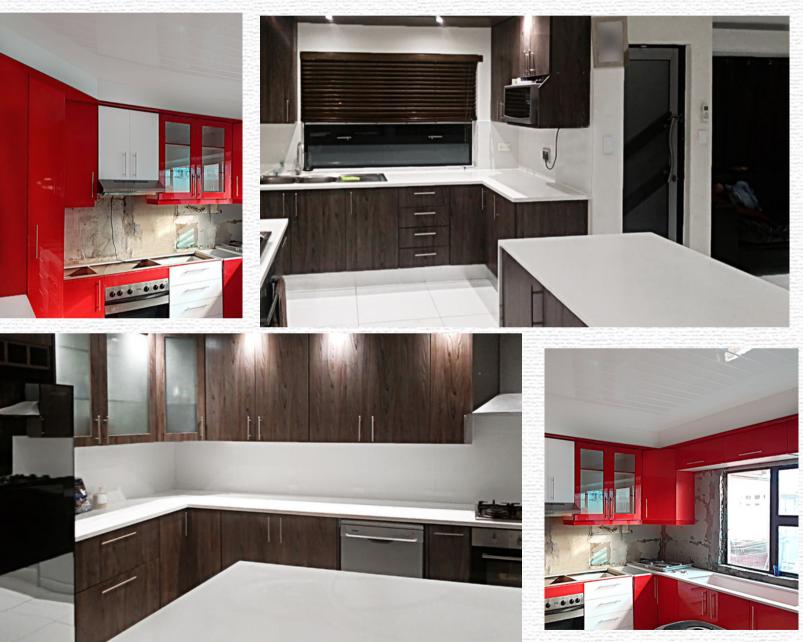

en Houtwerk. My love for working with wood has enabled me to provide for my family.







#### What We Do

- Kitchen Build-in-Cupboards
- Bedroom Build- in Cupboards
- Tables & Chairs

page 03



# This Is Our History

Founded in 2013 and with a workshop in Parow, P.H.D. Kaste en Houtwerk has since expanded to four employees where they do built-in cupboards for kitchens, bedrooms and more – all while providing a quick service and quality craftsmanship.





### Our Vision

To be a wood-working business that strives to always do better, make a difference in the lives of the less fortunate in the community

#### What We Do

- Tables & Chairs
- Granite / Woodwork
- Cut & Edge



### Our Mission

To do better. Always.

#### What We Do

- Kitchen
- Bedroom Build-in
- Table



# Our Gallery







# Our Gallery









## Highlights

Satisfied customers, wonderful feedback and a valued competitor in the furniture manufacturing market in the Western Cape are just some of the reasons why P.H.D. Kaste en Houtwerk can boast for being in the business for a decade.

### Contact Information

phone number0794507591

email address elizabethphilander367@gmail.com