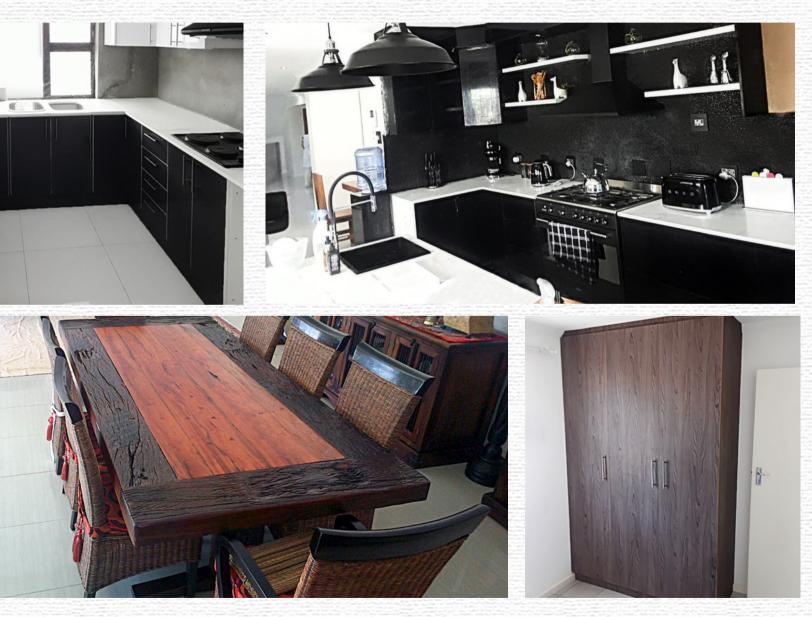

for working with wood has enabled me to provide for my family.







#### What We Do

- Kitchen Build-in-Cupboards
- Bedroom Build- in Cupboards
- Tables & Chairs

page 03



# This Is Our History

Founded in 2013 and with a workshop in Parow, P.H.D. Kaste en Houtwerk has since expanded to four employees where they do built-in cupboards for kitchens, bedrooms and more – all while providing a quick service and quality craftsmanship.





### Our Vision

To be a wood-working business that strives to always do better, make a difference in the lives of the less fortunate in the community

#### What We Do

- Tables & Chairs
- Granite / Woodwork
- Cut & Edge



### Our Mission

To do better. Always.

#### What We Do

- Kitchen
- Bedroom Build-in
- Table



# Our Gallery







# Our Gallery









## Highlights

Satisfied customers, wonderful feedback and a valued competitor in the furniture manufacturing market in the Western Cape are just some of the reasons why P.H.D. Kaste en Houtwerk can boast for being in the business for a decade.

### Contact Information

phone number0794507591

email address elizabethphilander367@gmail.com