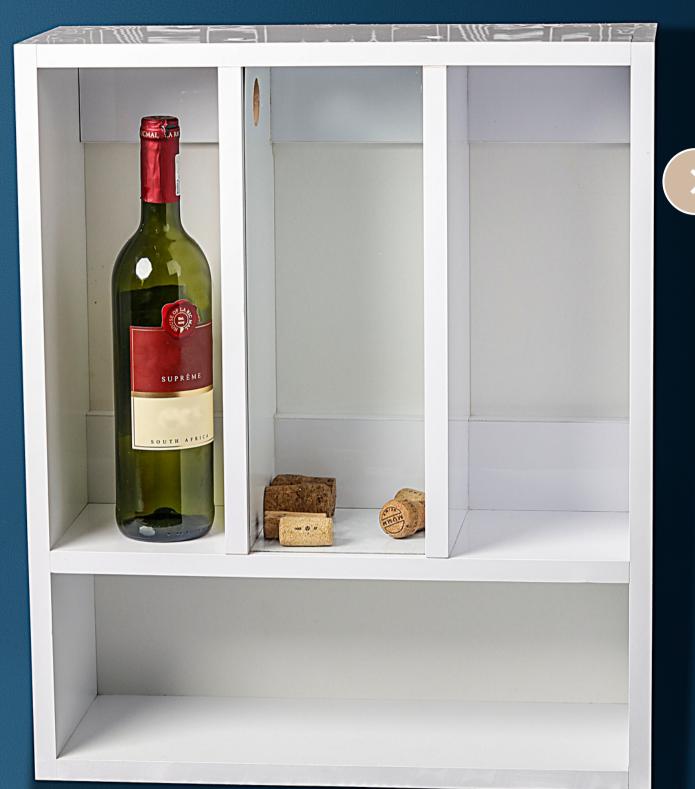

### What We Do

- Wine Rack
- Drawers
- Toilet Cabinets

Established in 2018, VW Esona Sihlobo Carpentry specialises in built-in cupboards and providing furniture to those who cannot afford to buy from larger furniture stores. This unique selling point has worked in its favour as customers from different financial backgrounds are all regular and satisfied customers.

### What We Do

- Wine Rack
- Drawers
- Toilet Cabinet