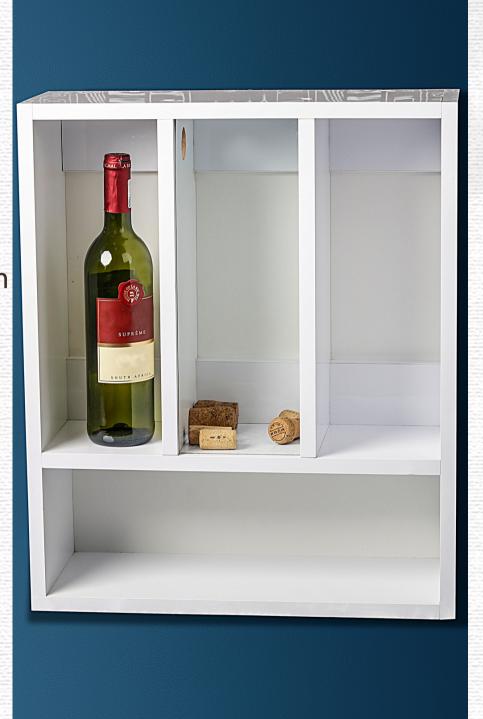

### What We Do

- Wine Rack
- Drawers
- Toilet Cabinets

Established in 2018, VW Esona Sihlobo Carpentry specialises in built-in cupboards and providing furniture to those who cannot afford to buy from larger furniture stores. This unique selling point has worked in its favour as customers from different financial backgrounds are all regular and satisfied customers.

### What We Do

- Wine Rack
- Drawers
- Toilet Cabinet